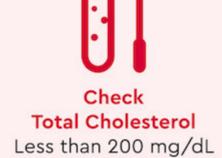

Blood Pressure Check: Do You Grateful Patient Story: Heart Valve Know Your Numbers? Disease Learn more Learn more

Four Keys to a Healthy Heart

care, how to ensure your provider is right for you, when to reach out for help, and how to get the best referrals. Please register by emailing DEI@summithealth.com with your name and email address, which we will respond to with the meeting link.