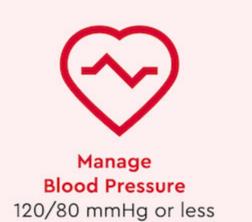

Blood Pressure Check: Do You Grateful Patient Story: Heart Valve Know Your Numbers? Disease Learn more Learn more

Four Keys to a Healthy Heart

care, how to ensure your provider is right for you, when to reach out for help, and how to get the best referrals. Please register by emailing DEI@summithealth.com with your name and email address, which we will respond to with the meeting link.